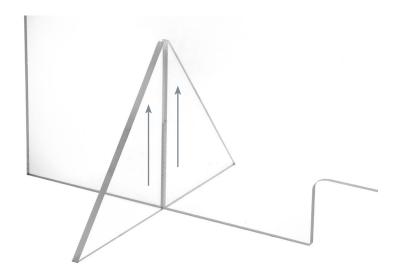

# **INSERT**

- To avoid scratching and cracking the sneeze guard, insert the slot of an acrylic foot straight into a slot of the acrylic sheet.
- Repeat action with remaining acrylic foot into the remaining slot of the acrylic sheet.