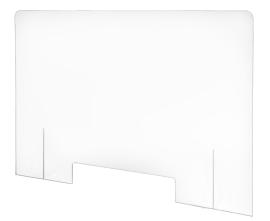

# **PEEL**

 Beginning at an edge of the acrylic sheet, peel back the protective film and remove it from both sides.

 Beginning at an edge of each acrylic foot, peel back the protective film and remove it from both sides.