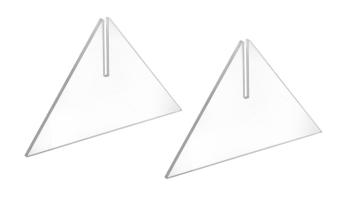

# **PEEL**

 Beginning at an edge of the acrylic sheet, peel back the protective film and remove it from both sides.

 Beginning at an edge of each acrylic foot, peel back the protective film and remove it from both sides.